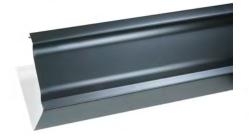

## 6" K STYLE EAVES AND ACCESSORIES

**6" K-STYLE RAIN EAVES** 

TR6

6"
INSIDE MITRE

OUTSIDE MITRE

6"
LEFT END CAP

6"
RIGHT END CAP

**DOWNPIPE 3"X4"** 