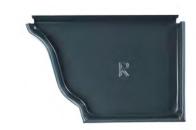

## 6" K STYLE EAVES AND ACCESSORIES

**6" K-STYLE RAIN EAVES** 

TR6

6"
INSIDE MITRE

OUTSIDE MITRE

6"
LEFT END CAP

6"
RIGHT END CAP

**DOWNPIPE 3"X4"** 