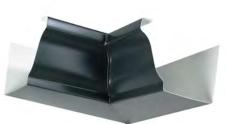

## 6" K STYLE EAVES AND ACCESSORIES

**6" K-STYLE RAIN EAVES** 

TR6

6"
INSIDE MITRE

OUTSIDE MITRE

6"
LEFT END CAP

6"
RIGHT END CAP

**DOWNPIPE 3"X4"** 