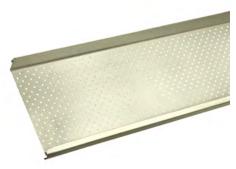

## Eavestrough ACCESSORIES

**6" ALUREX LEAF GUARD** 

**6" FIXATECH LEAF GUARD** 

PIPE STRAP

**6" QUICK SCREW BRACKET** 