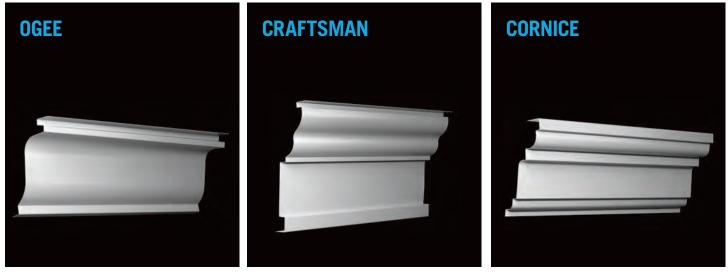

## **FABRICATION**

# Customized moulding for today's custom homes.

Our custom moulding will have a dramatic impact on your home's protection, curb appeal, and overall aesthetic.

Every order is pre-finished in your choice of baked enamel colours to match any home exterior.

Go ahead. Throw us a curve. Thanks to our experienced fabricators and the most advanced aluminum-bending technology, we turn flatstock into seamless design elements.

Whether clean and minimal or dramatic and ornate, Roussel mouldings follow your designs every inch of the way...even if the design changes.