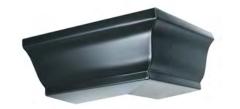

## 6" K STYLE EAVES AND ACCESSORIES

**6" K-STYLE RAIN EAVES** 

TR6

6"
INSIDE MITRE

OUTSIDE MITRE

6"
LEFT END CAP

6"
RIGHT END CAP

**DOWNPIPE 3"X4"** 