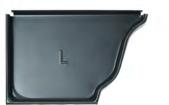

## 6" K STYLE EAVES AND ACCESSORIES

**6" K-STYLE RAIN EAVES** 

TR6

6"
INSIDE MITRE

OUTSIDE MITRE

6"
LEFT END CAP

6"
RIGHT END CAP

**DOWNPIPE 3"X4"** 