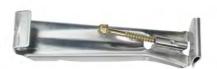

## Eavestrough ACCESSORIES

**6" ALUREX LEAF GUARD** 

**6" FIXATECH LEAF GUARD** 

PIPE STRAP

**6" QUICK SCREW BRACKET** 