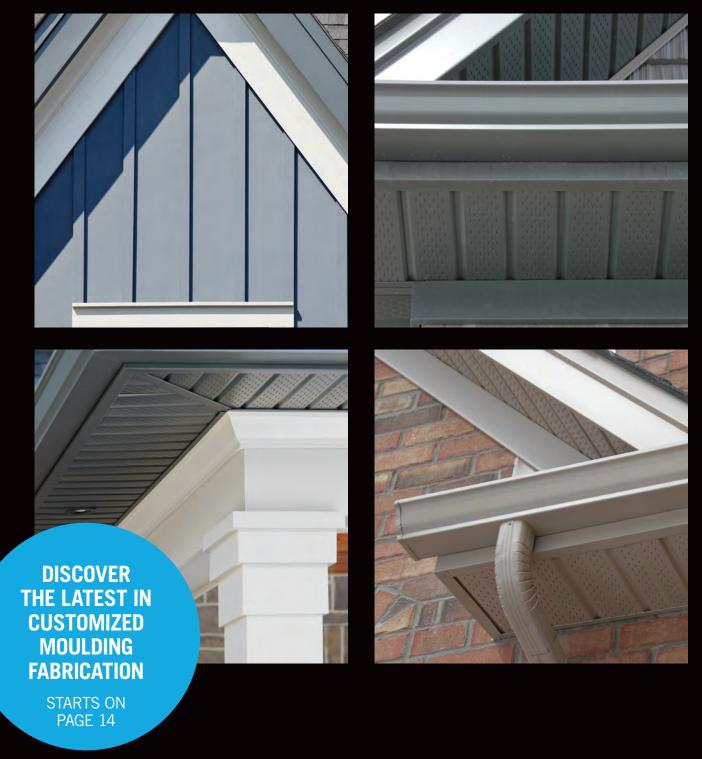

## **FABRICATION**

# Customized moulding for today's custom homes.

Our custom moulding will have a dramatic impact on your home's protection, curb appeal, and overall aesthetic.

Every order is pre-finished in your choice of baked enamel colours to match any home exterior.

Thanks to our specialized fabricators and the most advanced aluminum-bending technology, we turn flatstock into seamless design elements.