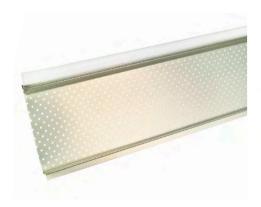

## Eavestrough ACCESSORIES

**6" ALUREX LEAF GUARD** 

**6" FIXATECH LEAF GUARD** 

PIPE STRAP

**6" QUICK SCREW BRACKET** 