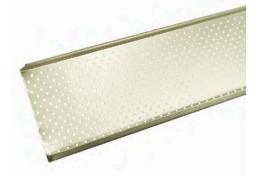

## Eavestrough ACCESSORIES

**6" ALUREX LEAF GUARD** 

**6" FIXATECH LEAF GUARD** 

PIPE STRAP

**6" QUICK SCREW BRACKET** 