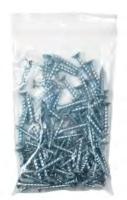

#### Eavestrough FASTENERS/SILICONE MISC

**SCREWS PAINTED** 3/8" (100S)

**RIVETS (100S)** 

**3.5" ROUND DOWNPIPE** 

3.5" **ROUND** OUTLET

**MULCO SUPRA EXPERT** 

**KOPERLASTIC** 