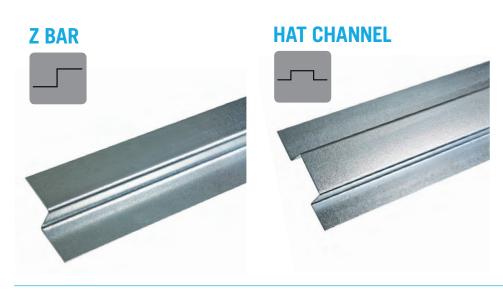

## **FABRICATION**

# Customized moulding for today's custom homes.

Our custom moulding will have a dramatic impact on your home's protection, curb appeal, and overall aesthetic.

Every order is pre-finished in your choice of baked enamel colours to match any home exterior.

Thanks to our specialized fabricators and the most advanced aluminum-bending technology, we turn flatstock into seamless design elements.