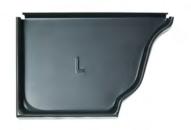

## 6" K STYLE EAVES AND ACCESSORIES

**6" K-STYLE RAIN EAVES** 

TR6

6"
INSIDE MITRE

OUTSIDE MITRE

6"
LEFT END CAP

6"
RIGHT END CAP

**DOWNPIPE 3"X4"** 