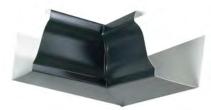

## 6" K STYLE EAVES AND ACCESSORIES

**6" K-STYLE RAIN EAVES** 

TR6

6"
INSIDE MITRE

OUTSIDE MITRE

6"
LEFT END CAP

6"
RIGHT END CAP

**DOWNPIPE 3"X4"** 