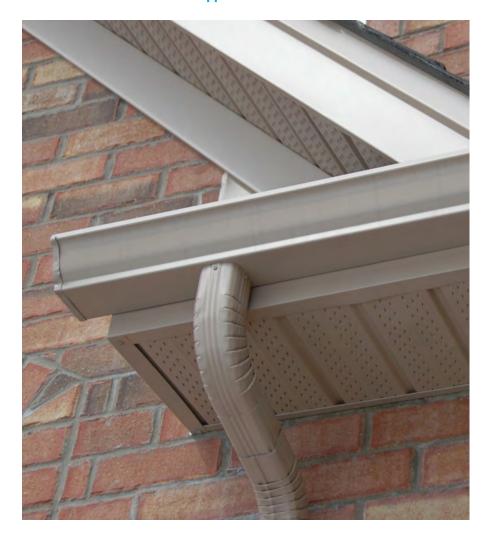

## 6" K STYLE EAVES AND ACCESSORIES

**6" K-STYLE RAIN EAVES** 

TR6

6"
INSIDE MITRE

OUTSIDE MITRE

6"
LEFT END CAP

6"
RIGHT END CAP

**DOWNPIPE 3"X4"** 

## Eavestrough ACCESSORIES

**6" ALUREX LEAF GUARD** 

**6" FIXATECH LEAF GUARD** 

PIPE STRAP

**6" QUICK SCREW BRACKET** 