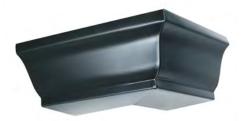

## 6" K STYLE EAVES AND ACCESSORIES

**6" K-STYLE RAIN EAVES** 

TR6

6"
INSIDE MITRE

OUTSIDE MITRE

6"
LEFT END CAP

6"
RIGHT END CAP

**DOWNPIPE 3"X4"** 