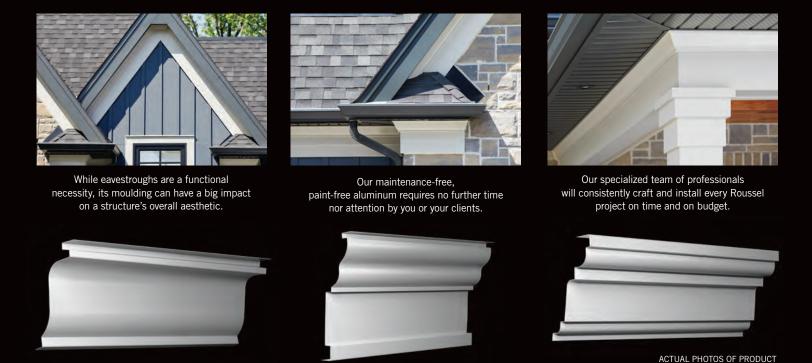

# Customized moulding for today's custom homes.

Our custom moulding will have a dramatic impact on your home's protection, curb appeal, and overall aesthetic.

Every order is pre-finished in your choice of baked enamel colours to match any home exterior.

Thanks to our specialized fabricators and the most advanced aluminum-bending technology, we turn flatstock into seamless design elements.

Go ahead. Throw us a curve. Thanks to our experienced fabricators and the most advanced aluminum-bending technology, we turn flatstock into seamless design elements.

Whether clean and minimal or dramatic and ornate, Roussel mouldings follow your designs every inch of the way...even if the design changes.